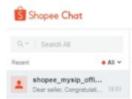

# **SIP Official Chat Accounts**

|           | Chat                                                          | t Box                                                                                                                                             |
|-----------|---------------------------------------------------------------|---------------------------------------------------------------------------------------------------------------------------------------------------|
| Chat (    | 2)                                                            | Chat (1)                                                                                                                                          |
| sip_sh    | opee_agent                                                    | my_sip ~                                                                                                                                          |
|           | Today 10:20                                                   | Hi there, I am SIP Team Member                                                                                                                    |
|           | Hi there, This is MY SIP<br>Shopee Customer Service<br>Agent. | from Shopee, Cross Border team.<br>Mainly doing Shopee International<br>Platform "SIP" which is helping local<br>seller to sell from MY -> SG ya. |
|           | Regard to the Order SN :                                      | Here is my namecard for your references :)                                                                                                        |
|           | Buyer asked if can provide                                    | 15                                                                                                                                                |
| Type a me | essage here                                                   | Type a message here                                                                                                                               |
| ☺ 🖬       |                                                               |                                                                                                                                                   |

For customer enquiries, SIP Customer service team will contact sellers through Shopee Chat as **SIP\_shopee\_agent**.

For special/urgent matters, SIP Team Members will contact sellers through Shopee Chat as **MY\_SIP**.