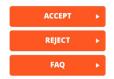

Learn More

Eligible sellers will receive a pop-up Terms of Services ("TOS") with the title "Sell globally on Shopee International Platform!" via Seller Centre.

Sellers can click any of the 3 buttons as per below:

- a. "Accept" Agree to participate SIP
- b. "Reject" Disagree to participate in SIP
- c. "Learn More" Additional details on SIP programme.

For sellers who click "Accept" or "Reject" in this pop-up TOS, there will be no further action required.