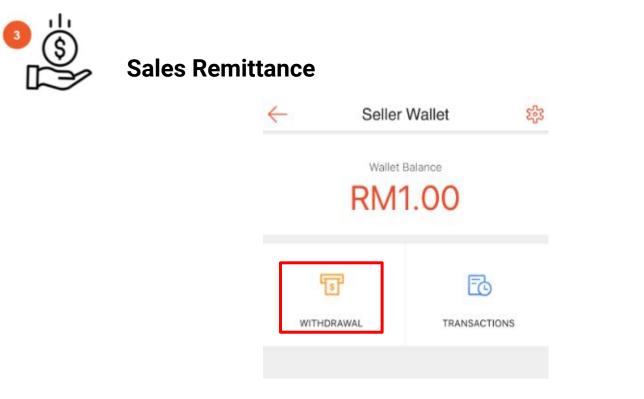

Fulfilled by Shopee Supported Logistic

Parcel will be delivered by J&T / Shopee Express / NinjaVan / Pos Laju / DHL / CityLink. No additional effort required.

**Sales Remittance** 

Receive sales proceeds via Seller Wallet once parcel delivery is completed