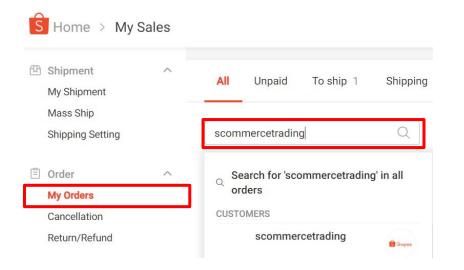

# How to identify SIP orders in Seller Centre?

In Seller Centre, go to "My Orders"

All SIP orders will be displayed accordingly